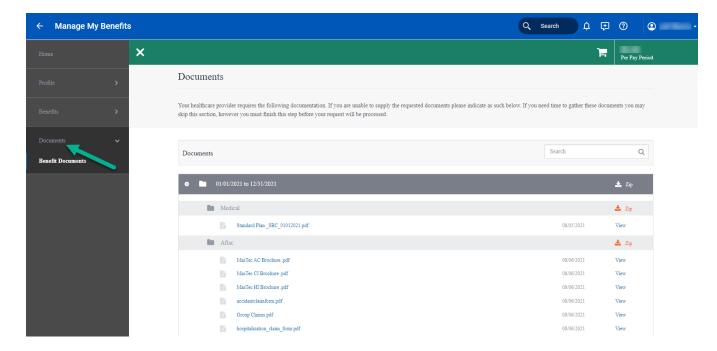

> Select **Documents** to expand the menu to review your standard Benefit Documents.