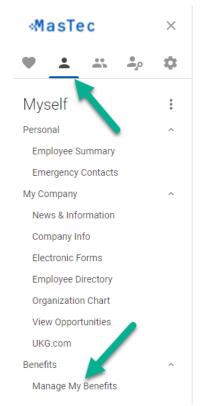

1. Click the Person (Myself), the Benefits section to expand it, then finally, click on "Manage My Benefits".

NAVIGATION: Menu > Myself > Benefits > Manage My Benefits

- 2. From the Benefits Prime Home page, you can complete one of the following in the center screen:
  - Select **Continue Enrollment** to continue to shop for benefits or to complete your enrollment by checking out.
  - Select **Update My Benefits** to make changes to your current benefits due to a qualifying life event. (this is the example pictured below)