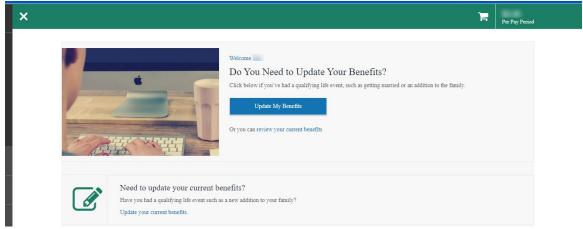

1. Click the Person (Myself), the Benefits section to expand it, then finally, click on "Manage My Benefits".

NAVIGATION: Menu > Myself > Benefits > Manage My Benefits

- 2. From the Benefits Prime Home page, you can complete one of the following in the center screen:
  - Select **Continue Enrollment** to continue to shop for benefits or to complete your enrollment by checking out.
  - Select **Update My Benefits** to make changes to your current benefits due to a qualifying life event. (this is the example pictured below)