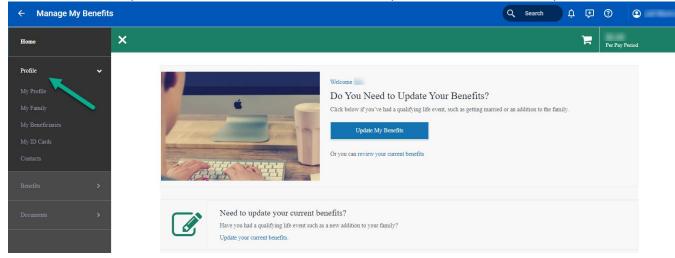

## **OVERVIEW OF THE SIDEBAR NAVIGATION:**

> Select **Profile** to expand the menu and select a section to update information, as required:

> Select **Benefits** to expand the menu and select a section to complete open enrollment or "current benefits" to review current benefits.

> Select **Documents** to expand the menu to review your standard Benefit Documents.