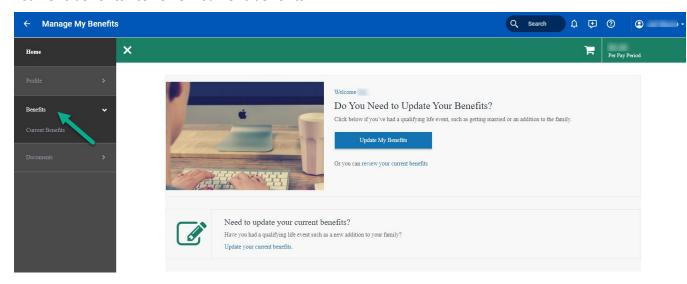

1. Click the Person (Myself), the Benefits section to expand it, then finally, click on "Manage My Benefits".

NAVIGATION: Menu > Myself > Benefits > Manage My Benefits

- 2. From the Benefits Prime Home page, you can complete one of the following in the center screen:
  - Select **Continue Enrollment** to continue to shop for benefits or to complete your enrollment by checking out.
  - Select **Update My Benefits** to make changes to your current benefits due to a qualifying life event. (this is the example pictured below)

## **OVERVIEW OF THE SIDEBAR NAVIGATION:**

> Select **Profile** to expand the menu and select a section to update information, as required:

> Select **Benefits** to expand the menu and select a section to complete open enrollment or "current benefits" to review current benefits.